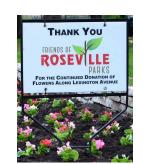

Friends of Roseville Parks is proud to have helped finance many projects over the past 50+ years. Just a few of them are highlighted below.

- 1. Acorn Park 286 County Road C West Basketball backboard & hoop
- 2. Applewood Park 2838 Arona Street
- 3. Autumn Grove Park 1365 Lydia Avenue West Fireplace
- 4. Bruce Russell Park 1175 Roselawn Avenue West
- 5. Cedarholm Community Building and Golf Course 2323 Hamline Avenue North Fireplace
- 6. Central Park (CP) A. Lexington 2540 Lexington Avenue North Fountain aeration system & "Blooming Boulevard "flowers
  - B. Victoria West 2495 Victoria Street North Inclusive playground upgrades & adult fitness pods
  - C. Victoria Ballfields 2490 Victoria Street North
  - D. Dale West, including Muriel Sahlin Arboretum 2555 Dale Street North FOR Parks shelter & playground
  - E. Dale East, Harriet Alexander Nature Center 2520 Dale Street North Interior tree structure & display cabinets
  - F. North 816 Heinel Drive North